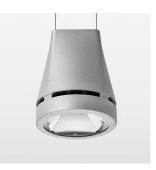

## Pendiro EC 125

Article number: 81000067

## OPCJA

RAL-colours, NCS-colours (powder coating or wet spraying) on inquiry, surface alloys on inquiry, honeycomb louver

3.0 kg

IP 20.I

silver

Suspended luminaire with LED, rated life of the LED L80/B10 > 50000 h, colour rendering index CRI > 90, chromaticity tolerance 2 SDCM (initial), reflector with circular light distribution pattern, reflector pure aluminium 99,99% in MIRO-Silver®, luminaire head die-cast aluminium, powder-coated, silver