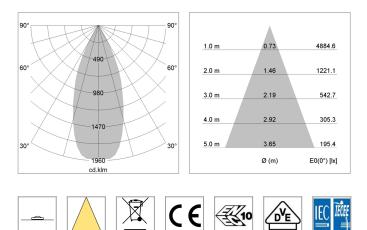

## LIGHT TECHNOLOGY

| LED                  | COB      |
|----------------------|----------|
| Light colour         | 927      |
| Luminous flux        | 2460 lm  |
| System power         | 23 W     |
| Luminaire Efficiency | 107 lm/W |
| Reflector            | Flood    |
| Beam angle           | 40°      |
| Controller           | On/Off   |