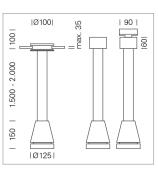

## Pendiro EC 125

Article number: 81000067

## LUMINAIRE

| Weight                    |  |
|---------------------------|--|
| Protection rating . class |  |
| Luminaire colour          |  |

## OPCJA

RAL-colours, NCS-colours (powder coating or wet spraying) on inquiry, surface alloys on inquiry, honeycomb louver

3.0 kg

IP 20.I

silver

Suspended luminaire with LED, rated life of the LED L80/B10 > 50000 h, colour rendering index CRI > 90, chromaticity tolerance 2 SDCM (initial), reflector with circular light distribution pattern, reflector pure aluminium 99,99% in MIRO-Silver®, luminaire head die-cast aluminium, powder-coated, silver