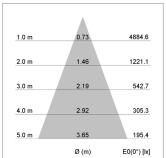

## LIGHT TECHNOLOGY

LED СОВ Light colour 927 Luminous flux 2460 lm System power 23 W Luminaire Efficiency 107 lm/W Reflector Flood Beam angle 40° On/Off Controller

Weight 3.0 kg
Protection rating . class IP 20 . I
Luminaire colour black