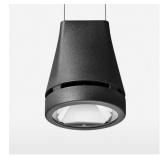

## LIGHT TECHNOLOGY

LED СОВ Light colour 927 Luminous flux 2460 lm System power 23 W Luminaire Efficiency 107 lm/W Reflector Flood Beam angle 40° On/Off Controller

Weight 3.0 kg
Protection rating . class IP 20 . I
Luminaire colour black

## **OPCJA**

RAL-colours, NCS-colours (powder coating or wet spraying) on inquiry, surface alloys on inquiry, honeycomb louver

Suspended luminaire with LED, rated life of the LED L80/B10 > 50000 h, colour rendering index CRI > 90, chromaticity tolerance 2 SDCM (initial), reflector with circular light distribution pattern, reflector pure aluminium 99,99% in MIRO-Silver®, luminaire head die-cast aluminium, powder-coated, black