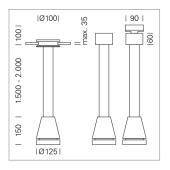

## Pendiro EC 125

Article number: 81000063

## LIGHT TECHNOLOGY

LED СОВ Light colour 927 Luminous flux 2460 lm System power 23 W Luminaire Efficiency 107 lm/W Reflector Flood Beam angle 40° On/Off Controller

Weight 3.0 kg
Protection rating . class IP 20 . I
Luminaire colour black

## **OPCJA**

RAL-colours, NCS-colours (powder coating or wet spraying) on inquiry, surface alloys on inquiry, honeycomb louver

Suspended luminaire with LED, rated life of the LED L80/B10 > 50000 h, colour rendering index CRI > 90, chromaticity tolerance 2 SDCM (initial), reflector with circular light distribution pattern, reflector pure aluminium 99,99% in MIRO-Silver®, luminaire head die-cast aluminium, powder-coated, black