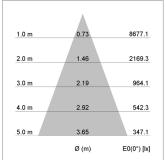

## LIGHT TECHNOLOGY

LED СОВ Light colour 840 Luminous flux 4370 lm System power 34 W Luminaire Efficiency 129 lm/W Reflector Flood Beam angle 40° On/Off Controller

Weight 3.0 kg
Protection rating . class IP 20 . I
Luminaire colour white