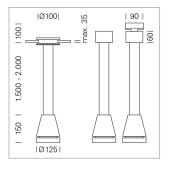

## Pendiro EC 125

Article number: 81000048

## LIGHT TECHNOLOGY

LED СОВ Light colour 840 Luminous flux 4370 lm System power 34 W Luminaire Efficiency 129 lm/W Reflector Flood Beam angle 40° On/Off Controller

Weight 3.0 kg
Protection rating . class IP 20 . I
Luminaire colour white

## **OPCJA**

RAL-colours, NCS-colours (powder coating or wet spraying) on inquiry, surface alloys on inquiry, honeycomb louver

Suspended luminaire with LED, rated life of the LED L80/B10 > 50000 h, colour rendering index CRI > 80, chromaticity tolerance 2 SDCM (initial), reflector with circular light distribution pattern, reflector pure aluminium 99,99% in MIRO-Silver®, luminaire head die-cast aluminium, powder-coated, white