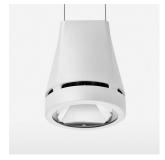

## LIGHT TECHNOLOGY

LED СОВ Light colour 840 Luminous flux 4370 lm System power 34 W Luminaire Efficiency 129 lm/W Reflector Flood Beam angle 40° On/Off Controller

Weight 3.0 kg
Protection rating . class IP 20 . I
Luminaire colour white

## **OPCJA**

RAL-colours, NCS-colours (powder coating or wet spraying) on inquiry, surface alloys on inquiry, honeycomb louver

Suspended luminaire with LED, rated life of the LED L80/B10 > 50000 h, colour rendering index CRI > 80, chromaticity tolerance 2 SDCM (initial), reflector with circular light distribution pattern, reflector pure aluminium 99,99% in MIRO-Silver®, luminaire head die-cast aluminium, powder-coated, white