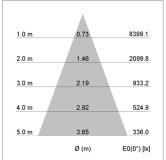

## LIGHT TECHNOLOGY

LED СОВ Light colour 830 Luminous flux 4230 lm System power 34 W Luminaire Efficiency 124 lm/W Reflector Flood Beam angle 40° On/Off Controller

Weight 3.0 kg
Protection rating . class IP 20 . I
Luminaire colour white