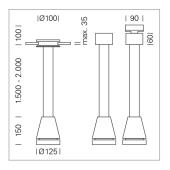

## Pendiro EC 125

Article number: 81000046

## LIGHT TECHNOLOGY

LED СОВ Light colour 830 Luminous flux 4230 lm System power 34 W Luminaire Efficiency 124 lm/W Reflector Flood Beam angle 40° On/Off Controller

Weight 3.0 kg
Protection rating . class IP 20 . I
Luminaire colour white

## **OPCJA**

RAL-colours, NCS-colours (powder coating or wet spraying) on inquiry, surface alloys on inquiry, honeycomb louver

Suspended luminaire with LED, rated life of the LED L80/B10 > 50000 h, colour rendering index CRI > 80, chromaticity tolerance 2 SDCM (initial), reflector with circular light distribution pattern, reflector pure aluminium 99,99% in MIRO-Silver®, luminaire head die-cast aluminium, powder-coated, white

Multiadapter black, inclusive driver unit: 220-240 V~ / 50-60 Hz, max. 34 luminaires per circuit (B16A fuse)

Note: All data are typical values. System features may change with product improvements due to technical advances. Errors excepted.