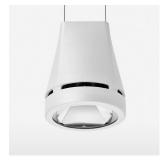

## Pendiro EC 125

Article number: 81000046

## LIGHT TECHNOLOGY

LED СОВ Light colour 830 Luminous flux 4230 lm System power 34 W Luminaire Efficiency 124 lm/W Reflector Flood Beam angle 40° On/Off Controller

Weight 3.0 kg
Protection rating . class IP 20 . I
Luminaire colour white

## **OPCJA**

RAL-colours, NCS-colours (powder coating or wet spraying) on inquiry, surface alloys on inquiry, honeycomb louver

Suspended luminaire with LED, rated life of the LED L80/B10 > 50000 h, colour rendering index CRI > 80, chromaticity tolerance 2 SDCM (initial), reflector with circular light distribution pattern, reflector pure aluminium 99,99% in MIRO-Silver®, luminaire head die-cast aluminium, powder-coated, white