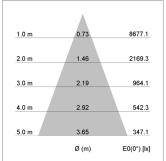

## LIGHT TECHNOLOGY

LED СОВ Light colour 840 Luminous flux 4370 lm System power 34 W Luminaire Efficiency 129 lm/W Reflector Flood Beam angle 40° On/Off Controller