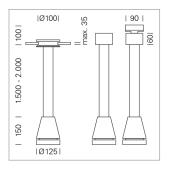

## Pendiro EC 125

Article number: 81000044

## **LUMINAIRE**

Weight 3.0 kg
Protection rating . class IP 20 . I
Luminaire colour silver