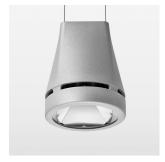

## **OPCJA**

RAL-colours, NCS-colours (powder coating or wet spraying) on inquiry, surface alloys on inquiry, honeycomb louver

Suspended luminaire with LED, rated life of the LED L80/B10 > 50000 h, colour rendering index CRI > 80, chromaticity tolerance 2 SDCM (initial), reflector with circular light distribution pattern, reflector pure aluminium 99,99% in MIRO-Silver®, luminaire head die-cast aluminium, powder-coated, silver