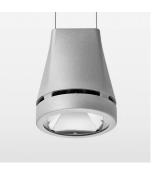

## Pendiro EC 125

Article number: 81000043

## OPCJA

RAL-colours, NCS-colours (powder coating or wet spraying) on inquiry, surface alloys on inquiry, honeycomb louver

3.0 kg

IP 20.I

silver

Suspended luminaire with LED, rated life of the LED L80/B10 > 50000 h, colour rendering index CRI > 80, chromaticity tolerance 2 SDCM (initial), reflector with circular light distribution pattern, reflector pure aluminium 99,99% in MIRO-Silver®, luminaire head die-cast aluminium, powder-coated, silver