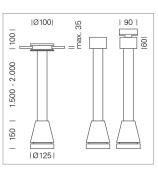

## Pendiro EC 125

Article number: 81000043

## LUMINAIRE

| Weight                    |  |
|---------------------------|--|
| Protection rating . class |  |
| Luminaire colour          |  |

## OPCJA

RAL-colours, NCS-colours (powder coating or wet spraying) on inquiry, surface alloys on inquiry, honeycomb louver

3.0 kg

IP 20.I

silver

Suspended luminaire with LED, rated life of the LED L80/B10 > 50000 h, colour rendering index CRI > 80, chromaticity tolerance 2 SDCM (initial), reflector with circular light distribution pattern, reflector pure aluminium 99,99% in MIRO-Silver®, luminaire head die-cast aluminium, powder-coated, silver