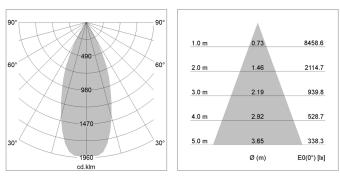

## LIGHT TECHNOLOGY

| LED                  | COB      |
|----------------------|----------|
| Light colour         | 835      |
| Luminous flux        | 4260 lm  |
| System power         | 34 W     |
| Luminaire Efficiency | 125 lm/W |
| Reflector            | Flood    |
| Beam angle           | 40°      |
| Controller           | On/Off   |