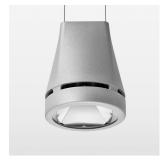

## **OPCJA**

RAL-colours, NCS-colours (powder coating or wet spraying) on inquiry, surface alloys on inquiry, honeycomb louver

Suspended luminaire with LED, rated life of the LED L80/B10 > 50000 h, colour rendering index CRI > 80, chromaticity tolerance 2 SDCM (initial), reflector with circular light distribution pattern, reflector pure aluminium 99,99% in MIRO-Silver®, luminaire head die-cast aluminium, powder-coated, cilver