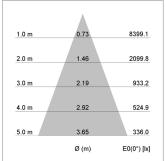

## LIGHT TECHNOLOGY

LED СОВ Light colour 830 Luminous flux 4230 lm System power 34 W Luminaire Efficiency 124 lm/W Reflector Flood Beam angle 40° On/Off Controller