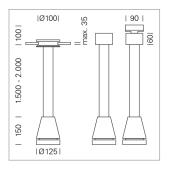

## Pendiro EC 125

Article number: 81000042

## **LUMINAIRE**

Weight 3.0 kg
Protection rating . class IP 20 . I
Luminaire colour silver