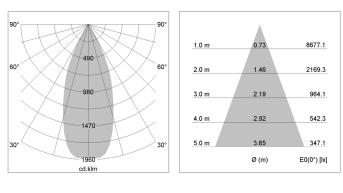

## LIGHT TECHNOLOGY

| LED                  | COB      |
|----------------------|----------|
| Light colour         | 840      |
| Luminous flux        | 4370 lm  |
| System power         | 34 W     |
| Luminaire Efficiency | 129 lm/W |
| Reflector            | Flood    |
| Beam angle           | 40°      |
| Controller           | On/Off   |