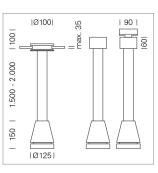

## Pendiro EC 125

Article number: 81000040

## LUMINAIRE

| Weight                    |
|---------------------------|
| Protection rating . class |
| Luminaire colour          |

## OPCJA

RAL-colours, NCS-colours (powder coating or wet spraying) on inquiry, surface alloys on inquiry, honeycomb louver

3.0 kg

black

IP 20.I

Suspended luminaire with LED, rated life of the LED L80/B10 > 50000 h, colour rendering index CRI > 80, chromaticity tolerance 2 SDCM (initial), reflector with circular light distribution pattern, reflector pure aluminium 99,99% in MIRO-Silver®, luminaire head die-cast aluminium, powder-coated, black