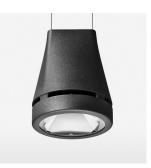

## OPCJA

RAL-colours, NCS-colours (powder coating or wet spraying) on inquiry, surface alloys on inquiry, honeycomb louver

3.0 kg

black

IP 20.I

Suspended luminaire with LED, rated life of the LED L80/B10 > 50000 h, colour rendering index CRI > 80, chromaticity tolerance 2 SDCM (initial), reflector with circular light distribution pattern, reflector pure aluminium 99,99% in MIRO-Silver®, luminaire head die-cast aluminium, powder-coated, black