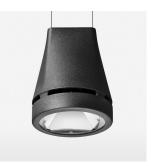

## Pendiro EC 125

Article number: 81000038

## OPCJA

RAL-colours, NCS-colours (powder coating or wet spraying) on inquiry, surface alloys on inquiry, honeycomb louver

3.0 kg

black

IP 20.I

Suspended luminaire with LED, rated life of the LED L80/B10 > 50000 h, colour rendering index CRI > 80, chromaticity tolerance 2 SDCM (initial), reflector with circular light distribution pattern, reflector pure aluminium 99,99% in MIRO-Silver®, luminaire head die-cast aluminium, powder-coated, black