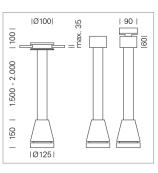

## Pendiro EC 125

Article number: 81000038

## LUMINAIRE

| Weight                    |
|---------------------------|
| Protection rating . class |
| Luminaire colour          |

## OPCJA

RAL-colours, NCS-colours (powder coating or wet spraying) on inquiry, surface alloys on inquiry, honeycomb louver

3.0 kg

black

IP 20.I

Suspended luminaire with LED, rated life of the LED L80/B10 > 50000 h, colour rendering index CRI > 80, chromaticity tolerance 2 SDCM (initial), reflector with circular light distribution pattern, reflector pure aluminium 99,99% in MIRO-Silver®, luminaire head die-cast aluminium, powder-coated, black