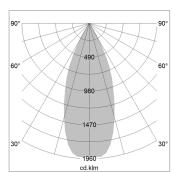

## LIGHT TECHNOLOGY

LED СОВ Light colour 840 Luminous flux 3290 lm System power 23 W Luminaire Efficiency 143 lm/W Reflector Flood Beam angle 40° On/Off Controller

3.0 kg Weight Protection rating . class IP 20. I Luminaire colour white