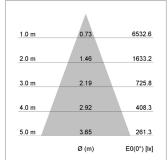

## LIGHT TECHNOLOGY

LED СОВ Light colour 840 Luminous flux 3290 lm System power 23 W Luminaire Efficiency 143 lm/W Reflector Flood Beam angle 40° On/Off Controller

3.0 kg Weight Protection rating . class IP 20. I Luminaire colour white