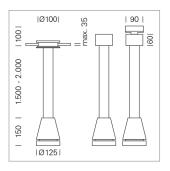

## Pendiro EC 125

Article number: 81000024

## LIGHT TECHNOLOGY

LED СОВ Light colour 840 Luminous flux 3290 lm System power 23 W Luminaire Efficiency 143 lm/W Reflector Flood Beam angle 40° On/Off Controller

3.0 kg Weight Protection rating . class IP 20. I Luminaire colour white

## **OPCJA**

RAL-colours, NCS-colours (powder coating or wet spraying) on inquiry, surface alloys on inquiry, honeycomb louver

Suspended luminaire with LED, rated life of the LED L80/B10 > 50000 h, colour rendering index CRI > 80, chromaticity tolerance 2 SDCM (initial), reflector with circular light distribution pattern, reflector pure aluminium 99,99% in MIRO-Silver®, luminaire head die-cast aluminium, powder-coated,

Multiadapter black, inclusive driver unit: 220-240 V~ / 50-60 Hz, max. 34 luminaires per circuit (B16A fuse)

Note: All data are typical values. System features may change with product improvements due to technical advances. Errors excepted.