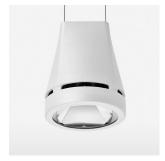

## LIGHT TECHNOLOGY

LED СОВ Light colour 840 Luminous flux 3290 lm System power 23 W Luminaire Efficiency 143 lm/W Reflector Flood Beam angle 40° On/Off Controller

3.0 kg Weight Protection rating . class IP 20. I Luminaire colour white

## **OPCJA**

RAL-colours, NCS-colours (powder coating or wet spraying) on inquiry, surface alloys on inquiry, honeycomb louver

Suspended luminaire with LED, rated life of the LED L80/B10 > 50000 h, colour rendering index CRI > 80, chromaticity tolerance 2 SDCM (initial), reflector with circular light distribution pattern, reflector pure aluminium 99,99% in MIRO-Silver®, luminaire head die-cast aluminium, powder-coated,