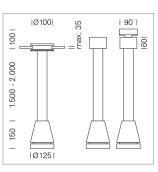

## Pendiro EC 125

Article number: 81000023

## OPCJA

RAL-colours, NCS-colours (powder coating or wet spraying) on inquiry, surface alloys on inquiry, honeycomb louver

3.0 kg

IP 20.I

white

Suspended luminaire with LED, rated life of the LED L80/B10 > 50000 h, colour rendering index CRI > 80, chromaticity tolerance 2 SDCM (initial), reflector with circular light distribution pattern, reflector pure aluminium 99,99% in MIRO-Silver®, luminaire head die-cast aluminium, powder-coated, white