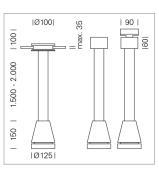

## Pendiro EC 125

Article number: 81000022

## OPCJA

RAL-colours, NCS-colours (powder coating or wet spraying) on inquiry, surface alloys on inquiry, honeycomb louver

3.0 kg

white

IP 20.I

Suspended luminaire with LED, rated life of the LED L80/B10 > 50000 h, colour rendering index CRI > 80, chromaticity tolerance 2 SDCM (initial), reflector with circular light distribution pattern, reflector pure aluminium 99,99% in MIRO-Silver®, luminaire head die-cast aluminium, powder-coated, white