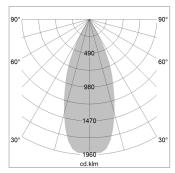

## LIGHT TECHNOLOGY

LED СОВ Light colour 840 Luminous flux 3290 lm System power 23 W Luminaire Efficiency 143 lm/W Reflector Flood Beam angle 40° On/Off Controller