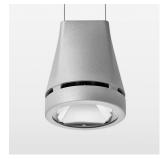

## **OPCJA**

RAL-colours, NCS-colours (powder coating or wet spraying) on inquiry, surface alloys on inquiry, honeycomb louver

Suspended luminaire with LED, rated life of the LED L80/B10 > 50000 h, colour rendering index CRI > 80, chromaticity tolerance 2 SDCM (initial), reflector with circular light distribution pattern, reflector pure aluminium 99,99% in MIRO-Silver®, luminaire head die-cast aluminium, powder-coated, silver