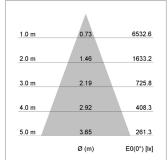

## LIGHT TECHNOLOGY

LED СОВ Light colour 840 Luminous flux 3290 lm System power 23 W Luminaire Efficiency 143 lm/W Reflector Flood Beam angle 40° On/Off Controller