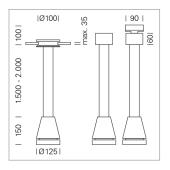

## Pendiro EC 125

Article number: 81000020

## **LUMINAIRE**

Weight 3.0 kg
Protection rating . class IP 20 . I
Luminaire colour silver