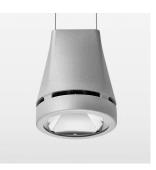

## Pendiro EC 125

Article number: 81000019

## OPCJA

RAL-colours, NCS-colours (powder coating or wet spraying) on inquiry, surface alloys on inquiry, honeycomb louver

3.0 kg

IP 20.I

silver

Suspended luminaire with LED, rated life of the LED L80/B10 > 50000 h, colour rendering index CRI > 80, chromaticity tolerance 2 SDCM (initial), reflector with circular light distribution pattern, reflector pure aluminium 99,99% in MIRO-Silver®, luminaire head die-cast aluminium, powder-coated, silver