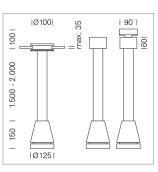

## Pendiro EC 125

Article number: 81000019

## LUMINAIRE

| Weight                    |
|---------------------------|
| Protection rating . class |
| Luminaire colour          |

## OPCJA

RAL-colours, NCS-colours (powder coating or wet spraying) on inquiry, surface alloys on inquiry, honeycomb louver

3.0 kg

IP 20.I

silver

Suspended luminaire with LED, rated life of the LED L80/B10 > 50000 h, colour rendering index CRI > 80, chromaticity tolerance 2 SDCM (initial), reflector with circular light distribution pattern, reflector pure aluminium 99,99% in MIRO-Silver®, luminaire head die-cast aluminium, powder-coated, silver