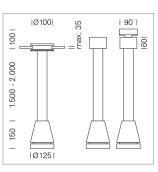

## Pendiro EC 125

Article number: 81000018

## OPCJA

RAL-colours, NCS-colours (powder coating or wet spraying) on inquiry, surface alloys on inquiry, honeycomb louver

3.0 kg

IP 20.I

silver

Suspended luminaire with LED, rated life of the LED L80/B10 > 50000 h, colour rendering index CRI > 80, chromaticity tolerance 2 SDCM (initial), reflector with circular light distribution pattern, reflector pure aluminium 99,99% in MIRO-Silver®, luminaire head die-cast aluminium, powder-coated, silver