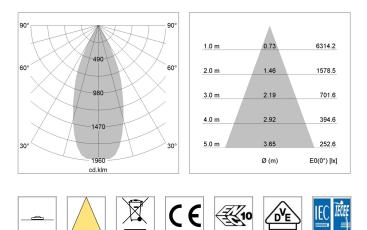

## LIGHT TECHNOLOGY

| LED                  | COB      |
|----------------------|----------|
| Light colour         | 830      |
| Luminous flux        | 3180 lm  |
| System power         | 23 W     |
| Luminaire Efficiency | 138 lm/W |
| Reflector            | Flood    |
| Beam angle           | 40°      |
| Controller           | On/Off   |