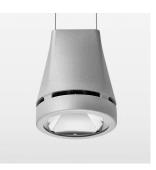

## OPCJA

RAL-colours, NCS-colours (powder coating or wet spraying) on inquiry, surface alloys on inquiry, honeycomb louver

3.0 kg

IP 20.I

silver

Suspended luminaire with LED, rated life of the LED L80/B10 > 50000 h, colour rendering index CRI > 80, chromaticity tolerance 2 SDCM (initial), reflector with circular light distribution pattern, reflector pure aluminium 99,99% in MIRO-Silver®, luminaire head die-cast aluminium, powder-coated, silver