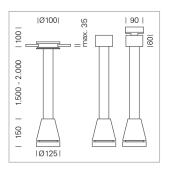

## Pendiro EC 125

Article number: 81000016

## LIGHT TECHNOLOGY

LED СОВ Light colour 840 Luminous flux 3290 lm System power 23 W Luminaire Efficiency 143 lm/W Reflector Flood Beam angle 40° On/Off Controller

Weight 3.0 kg
Protection rating . class IP 20 . I
Luminaire colour black

## **OPCJA**

RAL-colours, NCS-colours (powder coating or wet spraying) on inquiry, surface alloys on inquiry, honeycomb louver

Suspended luminaire with LED, rated life of the LED L80/B10 > 50000 h, colour rendering index CRI > 80, chromaticity tolerance 2 SDCM (initial), reflector with circular light distribution pattern, reflector pure aluminium 99,99% in MIRO-Silver®, luminaire head die-cast aluminium, powder-coated, black

Multiadapter black, inclusive driver unit: 220-240 V~ / 50-60 Hz, max. 34 luminaires per circuit (B16A fuse)

Note: All data are typical values. System features may change with product improvements due to technical advances. Errors excepted.