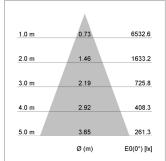

## LIGHT TECHNOLOGY

LED СОВ Light colour 840 Luminous flux 3290 lm System power 23 W Luminaire Efficiency 143 lm/W Reflector Flood Beam angle 40° On/Off Controller

Weight 3.0 kg
Protection rating . class IP 20 . I
Luminaire colour black