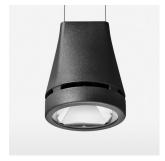

## LIGHT TECHNOLOGY

LED СОВ Light colour 840 Luminous flux 3290 lm System power 23 W Luminaire Efficiency 143 lm/W Reflector Flood Beam angle 40° On/Off Controller

Weight 3.0 kg
Protection rating . class IP 20 . I
Luminaire colour black

## **OPCJA**

RAL-colours, NCS-colours (powder coating or wet spraying) on inquiry, surface alloys on inquiry, honeycomb louver

Suspended luminaire with LED, rated life of the LED L80/B10 > 50000 h, colour rendering index CRI > 80, chromaticity tolerance 2 SDCM (initial), reflector with circular light distribution pattern, reflector pure aluminium 99,99% in MIRO-Silver®, luminaire head die-cast aluminium, powder-coated, black