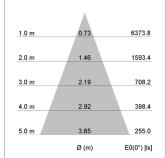

## LIGHT TECHNOLOGY

СОВ LED Light colour 835 Luminous flux 3210 lm System power 23 W Luminaire Efficiency 140 lm/W Reflector Flood Beam angle 40° On/Off Controller