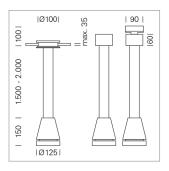

## Pendiro EC 125

Article number: 81000015

## **LUMINAIRE**

Weight 3.0 kg
Protection rating . class IP 20 . I
Luminaire colour black