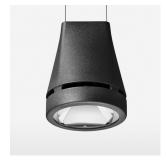

## **OPCJA**

RAL-colours, NCS-colours (powder coating or wet spraying) on inquiry, surface alloys on inquiry, honeycomb louver

Suspended luminaire with LED, rated life of the LED L80/B10 > 50000 h, colour rendering index CRI > 80, chromaticity tolerance 2 SDCM (initial), reflector with circular light distribution pattern, reflector pure aluminium 99,99% in MIRO-Silver®, luminaire head die-cast aluminium, powder-coated, black