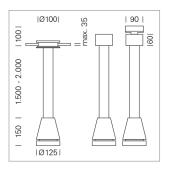

## Pendiro EC 125

Article number: 81000014

## **LUMINAIRE**

Weight 3.0 kg
Protection rating . class IP 20 . I
Luminaire colour black