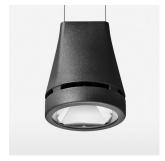

## **OPCJA**

RAL-colours, NCS-colours (powder coating or wet spraying) on inquiry, surface alloys on inquiry, honeycomb louver

Suspended luminaire with LED, rated life of the LED L80/B10 > 50000 h, colour rendering index CRI > 80, chromaticity tolerance 2 SDCM (initial), reflector with circular light distribution pattern, reflector pure aluminium 99,99% in MIRO-Silver®, luminaire head die-cast aluminium, powder-coated, black