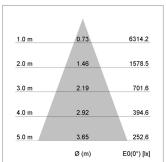

## LIGHT TECHNOLOGY

LED СОВ Light colour 830 Luminous flux 3180 lm System power 23 W Luminaire Efficiency 138 lm/W Reflector Flood Beam angle 40° On/Off Controller