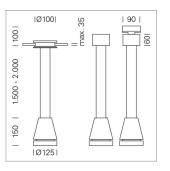

## Pendiro EC 125

Article number: 81030039

## LIGHT TECHNOLOGY

LED СОВ Light colour 835 Luminous flux 4260 lm System power 34 W Luminaire Efficiency 125 lm/W Reflector Flood Beam angle 40° On/Off Controller

Weight 3.0 kg
Protection rating . class IP 20 . I
Luminaire colour black

## **OPCJA**

RAL-colours, NCS-colours (powder coating or wet spraying) on inquiry, surface alloys on inquiry, honeycomb louver

Suspended luminaire with LED, rated life of the LED L80/B10 > 50000 h, colour rendering index CRI > 80, chromaticity tolerance 2 SDCM (initial), reflector with circular light distribution pattern, reflector pure aluminium 99,99% in MIRO-Silver®, canopy sheet steel, powder-coated, luminaire head die-cast aluminium, powder-coated, black

Multiadapter black, inclusive driver unit: 220-240 V~ / 50-60 Hz, max. 34 luminaires per circuit (B16A fuse)

Note: All data are typical values. System features may change with product improvements due to technical advances. Errors excepted.