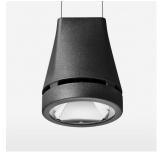

## Pendiro EC 125

Article number: 81030039

## LIGHT TECHNOLOGY

LED СОВ Light colour 835 Luminous flux 4260 lm System power 34 W Luminaire Efficiency 125 lm/W Reflector Flood Beam angle 40° On/Off Controller

Weight 3.0 kg
Protection rating . class IP 20 . I
Luminaire colour black

## **OPCJA**

RAL-colours, NCS-colours (powder coating or wet spraying) on inquiry, surface alloys on inquiry, honeycomb louver

Suspended luminaire with LED, rated life of the LED L80/B10 > 50000 h, colour rendering index CRI > 80, chromaticity tolerance 2 SDCM (initial), reflector with circular light distribution pattern, reflector pure aluminium 99,99% in MIRO-Silver®, canopy sheet steel, powder-coated, luminaire head die-cast aluminium, powder-coated, black