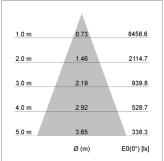

## LIGHT TECHNOLOGY

LED СОВ Light colour 835 Luminous flux 4260 lm System power 34 W Luminaire Efficiency 125 lm/W Reflector Flood Beam angle 40° On/Off Controller

Weight 3.0 kg
Protection rating . class IP 20 . I
Luminaire colour black