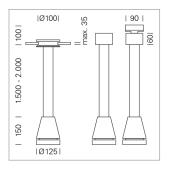

## **LUMINAIRE**

Weight 2.7 kg
Protection rating . class IP 20 . III
Luminaire colour white