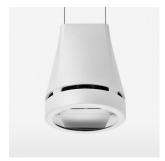

## Pendiro EC 125

Article number: 81070114

## **OPCJA**

RAL-colours, NCS-colours (powder coating or wet spraying) on inquiry, surface alloys on inquiry, honeycomb louver

Suspended luminaire with LED, rated life of the LED L80/B10 > 50000 h, colour rendering index CRI > 90, chromaticity tolerance 2 SDCM (initial), reflector with oval light distribution pattern, reflector pure aluminium 99,99% in MIRO-Silver®, luminaire head die-cast aluminium, powder-coated, white, separate driver unit