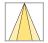

## LIGHT TECHNOLOGY

LED COB Light colour PearlWhite Luminous flux 2620 lm 23 W System power Luminaire Efficiency 114 lm/W Reflector OvalBasic 60° x 40° Beam angle On/Off Controller