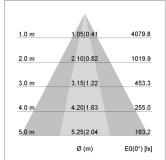

## LIGHT TECHNOLOGY

LED COB Light colour PearlWhite Luminous flux 2620 lm 23 W System power Luminaire Efficiency 114 lm/W Reflector OvalBasic 60° x 40° Beam angle On/Off Controller