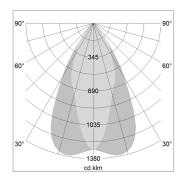

## LIGHT TECHNOLOGY

LED COB Light colour PearlWhite Luminous flux 2620 lm 23 W System power Luminaire Efficiency 114 lm/W Reflector OvalBasic 60° x 40° Beam angle On/Off Controller