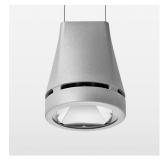

## Pendiro EC 125

Article number: 81060008

## **OPCJA**

RAL-colours, NCS-colours (powder coating or wet spraying) on inquiry, surface alloys on inquiry, honeycomb louver

Suspended luminaire with LED, rated life of the LED L80/B10 > 50000 h, colour rendering index CRI > 80, chromaticity tolerance 2 SDCM (initial), reflector with circular light distribution pattern, reflector pure aluminium 99,99% in MIRO-Silver®, luminaire head die-cast aluminium, powder-coated, silver, separate driver unit