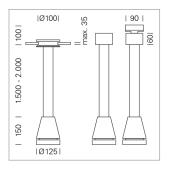

## Pendiro EC 125

Article number: 81060008

## **LUMINAIRE**

Weight 2.7 kg
Protection rating . class IP 20 . III
Luminaire colour silver

## **OPCJA**

RAL-colours, NCS-colours (powder coating or wet spraying) on inquiry, surface alloys on inquiry, honeycomb louver

Suspended luminaire with LED, rated life of the LED L80/B10 > 50000 h, colour rendering index CRI > 80, chromaticity tolerance 2 SDCM (initial), reflector with circular light distribution pattern, reflector pure aluminium 99,99% in MIRO-Silver®, luminaire head die-cast aluminium, powder-coated, silver, separate driver unit