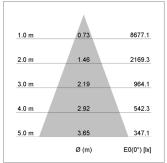

## LIGHT TECHNOLOGY

LED СОВ Light colour 840 Luminous flux 4370 lm System power 34 W Luminaire Efficiency 129 lm/W Reflector Flood Beam angle 40° On/Off Controller