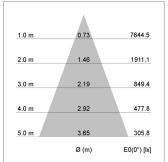

## LIGHT TECHNOLOGY

LED СОВ Light colour 927 Luminous flux 3850 lm System power 41 W Luminaire Efficiency 94 lm/W Reflector Flood Beam angle 40° On/Off Controller

Weight 2.7 kg
Protection rating . class IP 20 . III
Luminaire colour white