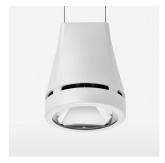

## Pendiro EC 125

Article number: 81060259

## **OPCJA**

RAL-colours, NCS-colours (powder coating or wet spraying) on inquiry, surface alloys on inquiry, honeycomb louver

Suspended luminaire with LED, rated life of the LED L80/B10 > 50000 h, colour rendering index CRI > 90, chromaticity tolerance 2 SDCM (initial), reflector with circular light distribution pattern, reflector pure aluminium 99,99% in MIRO-Silver®, luminaire head die-cast aluminium, powder-coated, white, separate driver unit