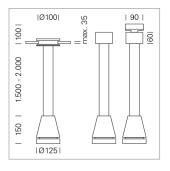

## Pendiro EC 125

Article number: 81060259

## LIGHT TECHNOLOGY

LED СОВ Light colour 927 Luminous flux 3850 lm System power 41 W Luminaire Efficiency 94 lm/W Reflector Flood Beam angle 40° On/Off Controller

Weight 2.7 kg
Protection rating . class IP 20 . III
Luminaire colour white

## **OPCJA**

RAL-colours, NCS-colours (powder coating or wet spraying) on inquiry, surface alloys on inquiry, honeycomb louver

Suspended luminaire with LED, rated life of the LED L80/B10 > 50000 h, colour rendering index CRI > 90, chromaticity tolerance 2 SDCM (initial), reflector with circular light distribution pattern, reflector pure aluminium 99,99% in MIRO-Silver®, luminaire head die-cast aluminium, powder-coated, white, separate driver unit