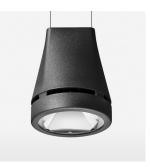

## Pendiro EC 125

Article number: 81080203

## OPCJA

RAL-colours, NCS-colours (powder coating or wet spraying) on inquiry, surface alloys on inquiry, honeycomb louver

2.7 kg

black

IP 20. III

Suspended luminaire with LED, rated life of the LED L80/B10 > 50000 h, colour rendering index CRI > 80, chromaticity tolerance 2 SDCM (initial), reflector with circular light distribution pattern, reflector pure aluminium 99,99% in MIRO-Silver®, luminaire head die-cast aluminium, powder-coated, black, separate driver unit