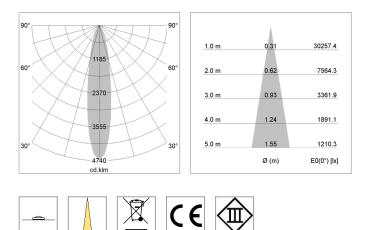

## LIGHT TECHNOLOGY

| LED                  | COB      |
|----------------------|----------|
| Light colour         | 835      |
| Luminous flux        | 5010 lm  |
| System power         | 41 W     |
| Luminaire Efficiency | 122 lm/W |
| Reflector            | Spot     |
| Beam angle           | 20°      |
| Controller           | On/Off   |