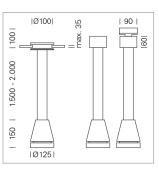

## Pendiro EC 125

Article number: 81080203

## LUMINAIRE

Weight Protection rating . class Luminaire colour

## OPCJA

RAL-colours, NCS-colours (powder coating or wet spraying) on inquiry, surface alloys on inquiry, honeycomb louver

2.7 kg

black

IP 20. III

Suspended luminaire with LED, rated life of the LED L80/B10 > 50000 h, colour rendering index CRI > 80, chromaticity tolerance 2 SDCM (initial), reflector with circular light distribution pattern, reflector pure aluminium 99,99% in MIRO-Silver®, luminaire head die-cast aluminium, powder-coated, black, separate driver unit