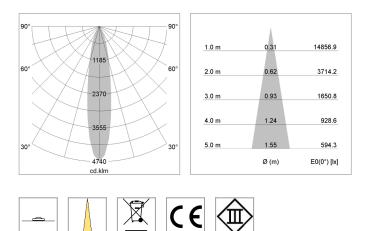

## LIGHT TECHNOLOGY

| LED                  | COB      |
|----------------------|----------|
| Light colour         | 927      |
| Luminous flux        | 2460 lm  |
| System power         | 23 W     |
| Luminaire Efficiency | 107 lm/W |
| Reflector            | Spot     |
| Beam angle           | 20°      |
| Controller           | On/Off   |