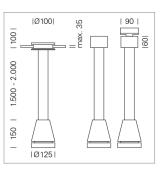

## Pendiro EC 125

Article number: 81080059

## LUMINAIRE

Weight Protection rating . class Luminaire colour

## OPCJA

RAL-colours, NCS-colours (powder coating or wet spraying) on inquiry, surface alloys on inquiry, honeycomb louver

2.7 kg

white

IP 20. III

Suspended luminaire with LED, rated life of the LED L80/B10 > 50000 h, colour rendering index CRI > 90, chromaticity tolerance 2 SDCM (initial), reflector with circular light distribution pattern, reflector pure aluminium 99,99% in MIRO-Silver®, luminaire head die-cast aluminium, powder-coated, white, separate driver unit