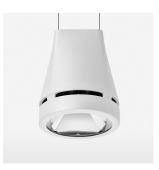

## OPCJA

RAL-colours, NCS-colours (powder coating or wet spraying) on inquiry, surface alloys on inquiry, honeycomb louver

2.7 kg

white

IP 20. III

Suspended luminaire with LED, rated life of the LED L80/B10 > 50000 h, colour rendering index CRI > 80, chromaticity tolerance 2 SDCM (initial), reflector with circular light distribution pattern, reflector pure aluminium 99,99% in MIRO-Silver®, luminaire head die-cast aluminium, powder-coated, white, separate driver unit