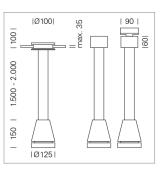

## LUMINAIRE

Weight Protection rating . class Luminaire colour

## OPCJA

RAL-colours, NCS-colours (powder coating or wet spraying) on inquiry, surface alloys on inquiry, honeycomb louver

2.7 kg

white

IP 20. III

Suspended luminaire with LED, rated life of the LED L80/B10 > 50000 h, colour rendering index CRI > 80, chromaticity tolerance 2 SDCM (initial), reflector with circular light distribution pattern, reflector pure aluminium 99,99% in MIRO-Silver®, luminaire head die-cast aluminium, powder-coated, white, separate driver unit