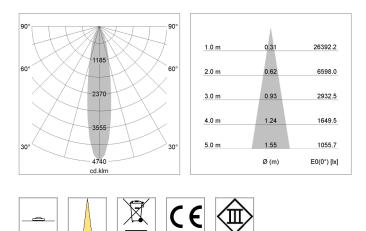

## LIGHT TECHNOLOGY

| LED                  | COB      |
|----------------------|----------|
| Light colour         | 840      |
| Luminous flux        | 4370 lm  |
| System power         | 34 W     |
| Luminaire Efficiency | 129 lm/W |
| Reflector            | Spot     |
| Beam angle           | 20°      |
| Controller           | On/Off   |