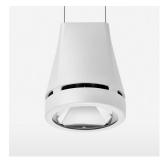

## **OPCJA**

RAL-colours, NCS-colours (powder coating or wet spraying) on inquiry, surface alloys on inquiry, honeycomb louver

Suspended luminaire with LED, rated life of the LED L80/B10 > 50000 h, colour rendering index CRI > 82, chromaticity tolerance 2 SDCM (initial), reflector with circular light distribution pattern, reflector pure aluminium 99,99% in MIRO-Silver®, canopy sheet steel, powder-coated, luminaire head die-cast aluminium, powder-coated, white