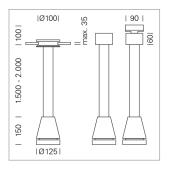

## Pendiro EC 125

Article number: 81030312

## LIGHT TECHNOLOGY

LED СОВ Light colour SpecialMeat Luminous flux 2260 lm System power 41 W Luminaire Efficiency 55 lm/W Reflector Flood Beam angle 40° On/Off Controller

Weight 3.0 kg
Protection rating . class IP 20 . I
Luminaire colour white

## **OPCJA**

RAL-colours, NCS-colours (powder coating or wet spraying) on inquiry, surface alloys on inquiry, honeycomb louver

Suspended luminaire with LED, rated life of the LED L80/B10 > 50000 h, colour rendering index CRI > 82, chromaticity tolerance 2 SDCM (initial), reflector with circular light distribution pattern, reflector pure aluminium 99,99% in MIRO-Silver®, canopy sheet steel, powder-coated, luminaire head die-cast aluminium, powder-coated, white