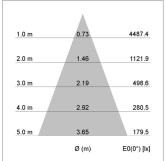

## LIGHT TECHNOLOGY

LED СОВ Light colour SpecialMeat Luminous flux 2260 lm System power 41 W Luminaire Efficiency 55 lm/W Reflector Flood Beam angle 40° On/Off Controller

Weight 3.0 kg
Protection rating . class IP 20 . I
Luminaire colour white