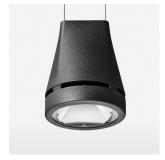

## LIGHT TECHNOLOGY

LED COB Light colour PearlWhite Luminous flux 4060 lm System power 41 W Luminaire Efficiency 99 lm/W Reflector Spot 20° Beam angle On/Off Controller

Weight 3.0 kg
Protection rating . class IP 20 . I
Luminaire colour black

## **OPCJA**

RAL-colours, NCS-colours (powder coating or wet spraying) on inquiry, surface alloys on inquiry, honeycomb louver

Suspended luminaire with LED, rated life of the LED L80/B10 > 50000 h, colour rendering index CRI > 90, chromaticity tolerance 2 SDCM (initial), reflector with circular light distribution pattern, reflector pure aluminium 99,99% in MIRO-Silver®, canopy sheet steel, powder-coated, luminaire head die-cast aluminium, powder-coated, black