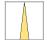

## LIGHT TECHNOLOGY

LED COB Light colour PearlWhite Luminous flux 4060 lm System power 41 W Luminaire Efficiency 99 lm/W Reflector Spot 20° Beam angle On/Off Controller

Weight 3.0 kg
Protection rating . class IP 20 . I
Luminaire colour black

## **OPCJA**

RAL-colours, NCS-colours (powder coating or wet spraying) on inquiry, surface alloys on inquiry, honeycomb louver

Suspended luminaire with LED, rated life of the LED L80/B10 > 50000 h, colour rendering index CRI > 90, chromaticity tolerance 2 SDCM (initial), reflector with circular light distribution pattern, reflector pure aluminium 99,99% in MIRO-Silver®, canopy sheet steel, powder-coated, luminaire head die-cast aluminium, powder-coated, black