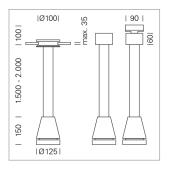

## Pendiro EC 125

Article number: 81050304

## LIGHT TECHNOLOGY

LED COB Light colour PearlWhite Luminous flux 4060 lm System power 41 W Luminaire Efficiency 99 lm/W Reflector Spot 20° Beam angle On/Off Controller

Weight 3.0 kg
Protection rating . class IP 20 . I
Luminaire colour black

## **OPCJA**

RAL-colours, NCS-colours (powder coating or wet spraying) on inquiry, surface alloys on inquiry, honeycomb louver

Suspended luminaire with LED, rated life of the LED L80/B10 > 50000 h, colour rendering index CRI > 90, chromaticity tolerance 2 SDCM (initial), reflector with circular light distribution pattern, reflector pure aluminium 99,99% in MIRO-Silver®, canopy sheet steel, powder-coated, luminaire head die-cast aluminium, powder-coated, black

Multiadapter black, inclusive driver unit: 220-240 V~ / 50-60 Hz, 220-240 V, 50/60 Hz

Note: All data are typical values. System features may change with product improvements due to technical advances. Errors excepted.