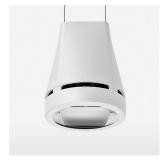

## Pendiro EC 125

Article number: 81040314

## LIGHT TECHNOLOGY

LED COB Light colour PearlWhite Luminous flux 4060 lm System power 41 W Luminaire Efficiency 99 lm/W Reflector OvalBasic 60° x 40° Beam angle On/Off Controller

Weight 3.0 kg
Protection rating . class IP 20 . I
Luminaire colour white

## **OPCJA**

RAL-colours, NCS-colours (powder coating or wet spraying) on inquiry, surface alloys on inquiry, honeycomb louver

Suspended luminaire with LED, rated life of the LED L80/B10 > 50000 h, colour rendering index CRI > 90, chromaticity tolerance 2 SDCM (initial), reflector with oval light distribution pattern, reflector pure aluminium 99,99% in MIRO-Silver®, canopy sheet steel, powder-coated, luminaire head die-cast aluminium, powder-coated, white