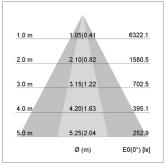

## LIGHT TECHNOLOGY

LED COB Light colour PearlWhite Luminous flux 4060 lm System power 41 W Luminaire Efficiency 99 lm/W Reflector OvalBasic 60° x 40° Beam angle On/Off Controller

Weight 3.0 kg
Protection rating . class IP 20 . I
Luminaire colour white