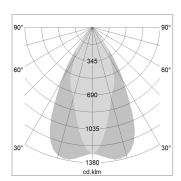

## LIGHT TECHNOLOGY

LED COB Light colour PearlWhite Luminous flux 4060 lm System power 41 W Luminaire Efficiency 99 lm/W Reflector OvalBasic 60° x 40° Beam angle On/Off Controller

Weight 3.0 kg
Protection rating . class IP 20 . I
Luminaire colour white