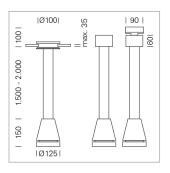

## Pendiro EC 125

Article number: 81040314

## LIGHT TECHNOLOGY

LED COB Light colour PearlWhite Luminous flux 4060 lm System power 41 W Luminaire Efficiency 99 lm/W Reflector OvalBasic 60° x 40° Beam angle On/Off Controller

Weight 3.0 kg
Protection rating . class IP 20 . I
Luminaire colour white

## **OPCJA**

RAL-colours, NCS-colours (powder coating or wet spraying) on inquiry, surface alloys on inquiry, honeycomb louver

Suspended luminaire with LED, rated life of the LED L80/B10 > 50000 h, colour rendering index CRI > 90, chromaticity tolerance 2 SDCM (initial), reflector with oval light distribution pattern, reflector pure aluminium 99,99% in MIRO-Silver®, canopy sheet steel, powder-coated, luminaire head die-cast aluminium, powder-coated, white