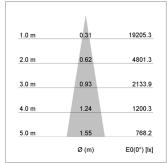

## LIGHT TECHNOLOGY

LED СОВ Light colour 830 Luminous flux 3180 lm System power 23 W Luminaire Efficiency 138 lm/W Reflector Spot 20° Beam angle On/Off Controller

Weight 2.7 kg
Protection rating . class IP 20 . III
Luminaire colour white