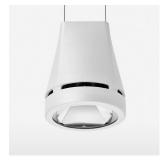

## Pendiro EC 125

Article number: 81080010

## **OPCJA**

RAL-colours, NCS-colours (powder coating or wet spraying) on inquiry, surface alloys on inquiry, honeycomb louver

Suspended luminaire with LED, rated life of the LED L80/B10 > 50000 h, colour rendering index CRI > 80, chromaticity tolerance 2 SDCM (initial), reflector with circular light distribution pattern, reflector pure aluminium 99,99% in MIRO-Silver®, luminaire head die-cast aluminium, powder-coated, white, separate driver unit