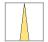

## LIGHT TECHNOLOGY

LED СОВ Light colour 830 Luminous flux 3180 lm System power 23 W Luminaire Efficiency 138 lm/W Reflector Spot 20° Beam angle On/Off Controller

Weight 2.7 kg
Protection rating . class IP 20 . III
Luminaire colour white

## **OPCJA**

RAL-colours, NCS-colours (powder coating or wet spraying) on inquiry, surface alloys on inquiry, honeycomb louver

Suspended luminaire with LED, rated life of the LED L80/B10 > 50000 h, colour rendering index CRI > 80, chromaticity tolerance 2 SDCM (initial), reflector with circular light distribution pattern, reflector pure aluminium 99,99% in MIRO-Silver®, luminaire head die-cast aluminium, powder-coated, white, separate driver unit