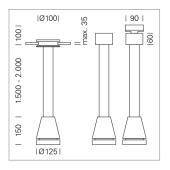

## Pendiro EC 125

Article number: 81080010

## LIGHT TECHNOLOGY

LED СОВ Light colour 830 Luminous flux 3180 lm System power 23 W Luminaire Efficiency 138 lm/W Reflector Spot 20° Beam angle On/Off Controller

Weight 2.7 kg
Protection rating . class IP 20 . III
Luminaire colour white

## **OPCJA**

RAL-colours, NCS-colours (powder coating or wet spraying) on inquiry, surface alloys on inquiry, honeycomb louver

Suspended luminaire with LED, rated life of the LED L80/B10 > 50000 h, colour rendering index CRI > 80, chromaticity tolerance 2 SDCM (initial), reflector with circular light distribution pattern, reflector pure aluminium 99,99% in MIRO-Silver®, luminaire head die-cast aluminium, powder-coated, white, separate driver unit