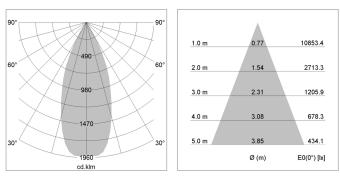

## LIGHT TECHNOLOGY

| LED                  | COB      |
|----------------------|----------|
| Light colour         | 840      |
| Luminous flux        | 5150 lm  |
| System power         | 41 W     |
| Luminaire Efficiency | 126 lm/W |
| Reflector            | Flood    |
| Beam angle           | 40°      |
| Controller           | On/Off   |