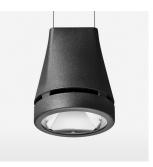

## Pendiro EC 125

Article number: 81030204

## OPCJA

RAL-colours, NCS-colours (powder coating or wet spraying) on inquiry, surface alloys on inquiry, honeycomb louver

3.0 kg

black

IP 20.I

Suspended luminaire with LED, rated life of the LED L80/B10 > 50000 h, colour rendering index CRI > 80, chromaticity tolerance 2 SDCM (initial), reflector with circular light distribution pattern, reflector pure aluminium 99,99% in MIRO-Silver®, canopy sheet steel, powder-coated, luminaire head die-cast aluminium, powder-coated, black