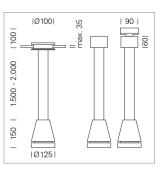

## Pendiro EC 125

Article number: 81030204

## LUMINAIRE

| Weight                    |
|---------------------------|
| Protection rating . class |
| Luminaire colour          |

## OPCJA

RAL-colours, NCS-colours (powder coating or wet spraying) on inquiry, surface alloys on inquiry, honeycomb louver

3.0 kg

black

IP 20.I

Suspended luminaire with LED, rated life of the LED L80/B10 > 50000 h, colour rendering index CRI > 80, chromaticity tolerance 2 SDCM (initial), reflector with circular light distribution pattern, reflector pure aluminium 99,99% in MIRO-Silver®, canopy sheet steel, powder-coated, luminaire head die-cast aluminium, powder-coated, black