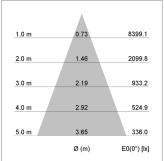

## LIGHT TECHNOLOGY

LED СОВ Light colour 830 Luminous flux 4230 lm System power 34 W Luminaire Efficiency 124 lm/W Reflector Flood Beam angle 40° On/Off Controller