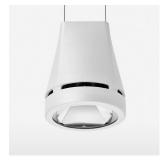

## Pendiro EC 125

Article number: 81060010

## **OPCJA**

RAL-colours, NCS-colours (powder coating or wet spraying) on inquiry, surface alloys on inquiry, honeycomb louver

Suspended luminaire with LED, rated life of the LED L80/B10 > 50000 h, colour rendering index CRI > 80, chromaticity tolerance 2 SDCM (initial), reflector with circular light distribution pattern, reflector pure aluminium 99,99% in MIRO-Silver®, luminaire head die-cast aluminium, powder-coated, white, separate driver unit