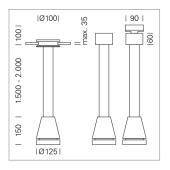

## Pendiro EC 125

Article number: 81060010

## **LUMINAIRE**

Weight 2.7 kg
Protection rating . class IP 20 . III
Luminaire colour white

## **OPCJA**

RAL-colours, NCS-colours (powder coating or wet spraying) on inquiry, surface alloys on inquiry, honeycomb louver

Suspended luminaire with LED, rated life of the LED L80/B10 > 50000 h, colour rendering index CRI > 80, chromaticity tolerance 2 SDCM (initial), reflector with circular light distribution pattern, reflector pure aluminium 99,99% in MIRO-Silver®, luminaire head die-cast aluminium, powder-coated, white, separate driver unit