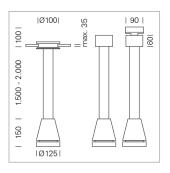

## Pendiro EC 125

Article number: 81030314

## LIGHT TECHNOLOGY

LED COB Light colour PearlWhite Luminous flux 4060 lm System power 41 W Luminaire Efficiency 99 lm/W Reflector Flood Beam angle 40° On/Off Controller

Weight 3.0 kg
Protection rating . class IP 20 . I
Luminaire colour white

## **OPCJA**

RAL-colours, NCS-colours (powder coating or wet spraying) on inquiry, surface alloys on inquiry, honeycomb louver

Suspended luminaire with LED, rated life of the LED L80/B10 > 50000 h, colour rendering index CRI > 90, chromaticity tolerance 2 SDCM (initial), reflector with circular light distribution pattern, reflector pure aluminium 99,99% in MIRO-Silver®, canopy sheet steel, powder-coated, luminaire head die-cast aluminium, powder-coated, white