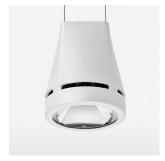

## Pendiro EC 125

Article number: 81030314

## LIGHT TECHNOLOGY

LED COB Light colour PearlWhite Luminous flux 4060 lm System power 41 W Luminaire Efficiency 99 lm/W Reflector Flood Beam angle 40° On/Off Controller

Weight 3.0 kg
Protection rating . class IP 20 . I
Luminaire colour white

## **OPCJA**

RAL-colours, NCS-colours (powder coating or wet spraying) on inquiry, surface alloys on inquiry, honeycomb louver

Suspended luminaire with LED, rated life of the LED L80/B10 > 50000 h, colour rendering index CRI > 90, chromaticity tolerance 2 SDCM (initial), reflector with circular light distribution pattern, reflector pure aluminium 99,99% in MIRO-Silver®, canopy sheet steel, powder-coated, luminaire head die-cast aluminium, powder-coated, white