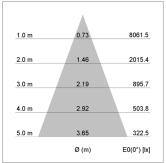

## LIGHT TECHNOLOGY

LED COB Light colour PearlWhite Luminous flux 4060 lm System power 41 W Luminaire Efficiency 99 lm/W Reflector Flood Beam angle 40° On/Off Controller

Weight 3.0 kg
Protection rating . class IP 20 . I
Luminaire colour white