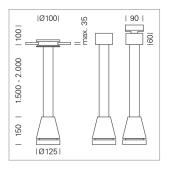

## Pendiro EC 125

Article number: 81070111

## **LUMINAIRE**

Weight 2.7 kg
Protection rating . class IP 20 . III
Luminaire colour white