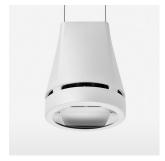

## Pendiro EC 125

Article number: 81070111

## **OPCJA**

RAL-colours, NCS-colours (powder coating or wet spraying) on inquiry, surface alloys on inquiry, honeycomb louver

Suspended luminaire with LED, rated life of the LED L80/B10 > 50000 h, colour rendering index CRI > 70, chromaticity tolerance 2 SDCM (initial), reflector with oval light distribution pattern, reflector pure aluminium 99,99% in MIRO-Silver®, luminaire head die-cast aluminium, powder-coated, white, separate driver unit