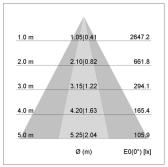

## LIGHT TECHNOLOGY

LED COB Light colour Meat&Fish Luminous flux 1700 lm System power 2.3 W Luminaire Efficiency 74 lm/W Reflector OvalBasic 60° x 40° Beam angle On/Off Controller