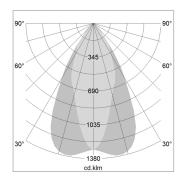

## LIGHT TECHNOLOGY

LED COB Light colour Meat&Fish Luminous flux 1700 lm System power 2.3 W Luminaire Efficiency 74 lm/W Reflector OvalBasic 60° x 40° Beam angle On/Off Controller