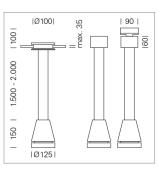

## Pendiro EC 125

Article number: 81060114

## LUMINAIRE

Weight Protection rating . class Luminaire colour

## OPCJA

RAL-colours, NCS-colours (powder coating or wet spraying) on inquiry, surface alloys on inquiry, honeycomb louver

2.7 kg

white

IP 20. III

Suspended luminaire with LED, rated life of the LED L80/B10 > 50000 h, colour rendering index CRI > 90, chromaticity tolerance 2 SDCM (initial), reflector with circular light distribution pattern, reflector pure aluminium 99,99% in MIRO-Silver®, luminaire head die-cast aluminium, powder-coated, white, separate driver unit