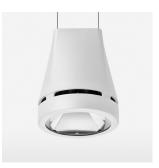

## Pendiro EC 125

Article number: 81060114

## OPCJA

RAL-colours, NCS-colours (powder coating or wet spraying) on inquiry, surface alloys on inquiry, honeycomb louver

2.7 kg

white

IP 20. III

Suspended luminaire with LED, rated life of the LED L80/B10 > 50000 h, colour rendering index CRI > 90, chromaticity tolerance 2 SDCM (initial), reflector with circular light distribution pattern, reflector pure aluminium 99,99% in MIRO-Silver®, luminaire head die-cast aluminium, powder-coated, white, separate driver unit