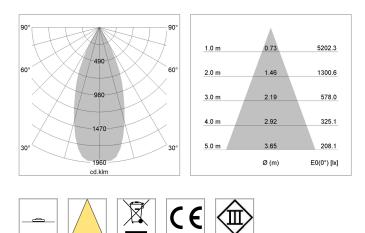

## LIGHT TECHNOLOGY

| LED                  | COB        |
|----------------------|------------|
| Light colour         | PearlWhite |
| Luminous flux        | 2620 lm    |
| System power         | 23 W       |
| Luminaire Efficiency | 114 lm/W   |
| Reflector            | Flood      |
| Beam angle           | 40°        |
| Controller           | On/Off     |