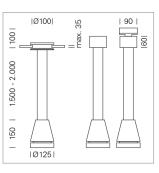

## LUMINAIRE

Weight Protection rating . class Luminaire colour

## OPCJA

RAL-colours, NCS-colours (powder coating or wet spraying) on inquiry, surface alloys on inquiry, honeycomb louver

2.7 kg

black

IP 20. III

Suspended luminaire with LED, rated life of the LED L80/B10 > 50000 h, colour rendering index CRI > 80, chromaticity tolerance 2 SDCM (initial), reflector with circular light distribution pattern, reflector pure aluminium 99,99% in MIRO-Silver®, luminaire head die-cast aluminium, powder-coated, black, separate driver unit