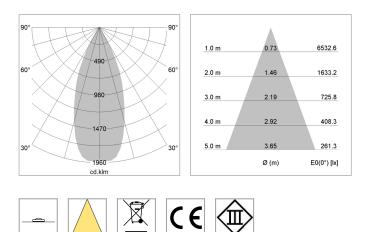

## LIGHT TECHNOLOGY

| LED                  | COB      |
|----------------------|----------|
| Light colour         | 840      |
| Luminous flux        | 3290 lm  |
| System power         | 23 W     |
| Luminaire Efficiency | 143 lm/W |
| Reflector            | Flood    |
| Beam angle           | 40°      |
| Controller           | On/Off   |