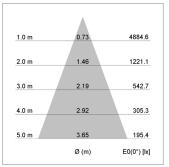

## LIGHT TECHNOLOGY

LED СОВ Light colour 927 Luminous flux 2460 lm System power 23 W Luminaire Efficiency 107 lm/W Reflector Flood Beam angle 40° On/Off Controller