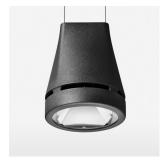

## Pendiro EC 125

Article number: 81060051

## **OPCJA**

RAL-colours, NCS-colours (powder coating or wet spraying) on inquiry, surface alloys on inquiry, honeycomb louver

Suspended luminaire with LED, rated life of the LED L80/B10 > 50000 h, colour rendering index CRI > 90, chromaticity tolerance 2 SDCM (initial), reflector with circular light distribution pattern, reflector pure aluminium 99,99% in MIRO-Silver®, luminaire head die-cast aluminium, powder-coated, black, separate driver unit