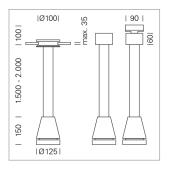

## Pendiro EC 125

Article number: 81060051

## **LUMINAIRE**

Weight 2.7 kg
Protection rating . class IP 20 . III
Luminaire colour black

## **OPCJA**

RAL-colours, NCS-colours (powder coating or wet spraying) on inquiry, surface alloys on inquiry, honeycomb louver

Suspended luminaire with LED, rated life of the LED L80/B10 > 50000 h, colour rendering index CRI > 90, chromaticity tolerance 2 SDCM (initial), reflector with circular light distribution pattern, reflector pure aluminium 99,99% in MIRO-Silver®, luminaire head die-cast aluminium, powder-coated, black, separate driver unit