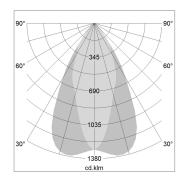

## LIGHT TECHNOLOGY

LED СОВ Light colour 840 Luminous flux 5150 lm System power 41 W Luminaire Efficiency 126 lm/W Reflector OvalBasic 60° x 40° Beam angle On/Off Controller