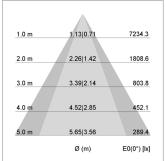

## LIGHT TECHNOLOGY

LED СОВ Light colour 840 Luminous flux 5150 lm System power 41 W Luminaire Efficiency 126 lm/W Reflector OvalBasic 60° x 40° Beam angle On/Off Controller