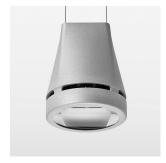

## Pendiro EC 125

Article number: 81040208

## **OPCJA**

RAL-colours, NCS-colours (powder coating or wet spraying) on inquiry, surface alloys on inquiry, honeycomb louver

Suspended luminaire with LED, rated life of the LED L80/B10 > 50000 h, colour rendering index CRI > 80, chromaticity tolerance 2 SDCM (initial), reflector with oval light distribution pattern, reflector pure aluminium 99,99% in MIRO-Silver®, canopy sheet steel, powder-coated, luminaire head die-cast aluminium, powder-coated, silver