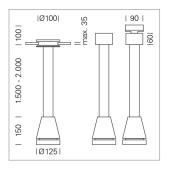

## Pendiro EC 125

Article number: 81040208

## **LUMINAIRE**

Weight 3.0 kg
Protection rating . class IP 20 . I
Luminaire colour silver