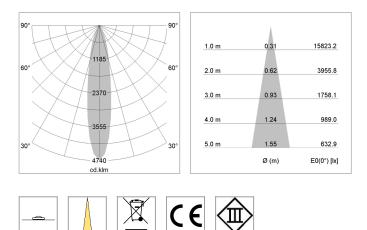

## LIGHT TECHNOLOGY

| LED                  | COB        |
|----------------------|------------|
| Light colour         | PearlWhite |
| Luminous flux        | 2620 lm    |
| System power         | 23 W       |
| Luminaire Efficiency | 114 lm/W   |
| Reflector            | Spot       |
| Beam angle           | 20°        |
| Controller           | On/Off     |