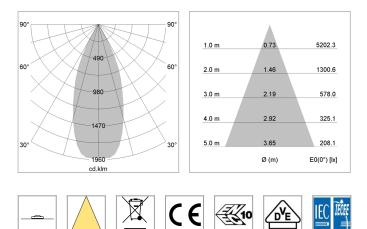

## LIGHT TECHNOLOGY

| LED                  | COB        |
|----------------------|------------|
| Light colour         | PearlWhite |
| Luminous flux        | 2620 lm    |
| System power         | 23 W       |
| Luminaire Efficiency | 114 lm/W   |
| Reflector            | Flood      |
| Beam angle           | 40°        |
| Controller           | On/Off     |