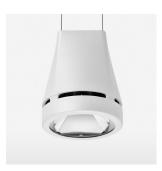

## OPCJA

RAL-colours, NCS-colours (powder coating or wet spraying) on inquiry, surface alloys on inquiry, honeycomb louver

3.0 kg

white

IP 20.I

Suspended luminaire with LED, rated life of the LED L80/B10 > 50000 h, colour rendering index CRI > 90, chromaticity tolerance 2 SDCM (initial), reflector with circular light distribution pattern, reflector pure aluminium 99,99% in MIRO-Silver®, canopy sheet steel, powder-coated, luminaire head die-cast aluminium, powder-coated, white