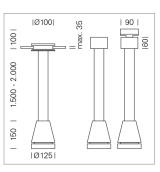

## LUMINAIRE

Weight Protection rating . class Luminaire colour

## OPCJA

RAL-colours, NCS-colours (powder coating or wet spraying) on inquiry, surface alloys on inquiry, honeycomb louver

3.0 kg

white

IP 20.I

Suspended luminaire with LED, rated life of the LED L80/B10 > 50000 h, colour rendering index CRI > 90, chromaticity tolerance 2 SDCM (initial), reflector with circular light distribution pattern, reflector pure aluminium 99,99% in MIRO-Silver®, canopy sheet steel, powder-coated, luminaire head die-cast aluminium, powder-coated, white