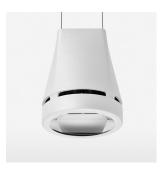

## OPCJA

RAL-colours, NCS-colours (powder coating or wet spraying) on inquiry, surface alloys on inquiry, honeycomb louver

3.0 kg

white

IP 20.I

Suspended luminaire with LED, rated life of the LED L80/B10 > 50000 h, colour rendering index CRI > 70, chromaticity tolerance 2 SDCM (initial), reflector with oval light distribution pattern, reflector pure aluminium 99,99% in MIRO-Silver®, canopy sheet steel, powder-coated, luminaire head die-cast aluminium, powder-coated, white