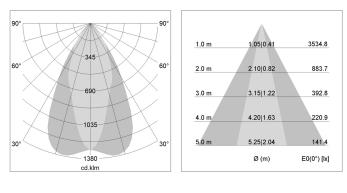

## OPCJA

RAL-colours, NCS-colours (powder coating or wet spraying) on inquiry, surface alloys on inquiry, honeycomb louver

3.0 kg

white

IP 20.I

Suspended luminaire with LED, rated life of the LED L80/B10 > 50000 h, colour rendering index CRI > 70, chromaticity tolerance 2 SDCM (initial), reflector with oval light distribution pattern, reflector pure aluminium 99,99% in MIRO-Silver®, canopy sheet steel, powder-coated, luminaire head die-cast aluminium, powder-coated, white