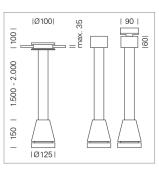

## Pendiro EC 125

Article number: 81040156

## OPCJA

RAL-colours, NCS-colours (powder coating or wet spraying) on inquiry, surface alloys on inquiry, honeycomb louver

3.0 kg

white

IP 20.I

Suspended luminaire with LED, rated life of the LED L80/B10 > 50000 h, colour rendering index CRI > 70, chromaticity tolerance 2 SDCM (initial), reflector with oval light distribution pattern, reflector pure aluminium 99,99% in MIRO-Silver®, canopy sheet steel, powder-coated, luminaire head die-cast aluminium, powder-coated, white

Multiadapter black, inclusive driver unit: 220-240 V<br/>~ / 50-60 Hz, max. 34 luminaires per circuit (B16A fuse)

Note: All data are typical values. System features may change with product improvements due to technical advances. Errors excepted.