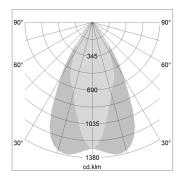

## LIGHT TECHNOLOGY

LED COB Light colour PearlWhite Luminous flux 2620 lm System power 23 W Luminaire Efficiency 114 lm/W Reflector OvalBasic 60° x 40° Beam angle On/Off Controller