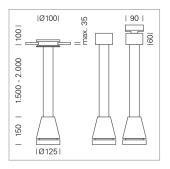

## Pendiro EC 125

Article number: 81070109

## **LUMINAIRE**

Weight 2.7 kg
Protection rating . class IP 20 . III
Luminaire colour silver

## **OPCJA**

RAL-colours, NCS-colours (powder coating or wet spraying) on inquiry, surface alloys on inquiry, honeycomb louver

Suspended luminaire with LED, rated life of the LED L80/B10 > 50000 h, colour rendering index CRI > 90, chromaticity tolerance 2 SDCM (initial), reflector with oval light distribution pattern, reflector pure aluminium 99,99% in MIRO-Silver®, luminaire head die-cast aluminium, powder-coated, silver, separate driver unit