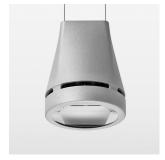

## Pendiro EC 125

Article number: 81070109

## **LUMINAIRE**

Weight 2.7 kg
Protection rating . class IP 20 . III
Luminaire colour silver

## **OPCJA**

RAL-colours, NCS-colours (powder coating or wet spraying) on inquiry, surface alloys on inquiry, honeycomb louver

Suspended luminaire with LED, rated life of the LED L80/B10 > 50000 h, colour rendering index CRI > 90, chromaticity tolerance 2 SDCM (initial), reflector with oval light distribution pattern, reflector pure aluminium 99,99% in MIRO-Silver®, luminaire head die-cast aluminium, powder-coated, silver, separate driver unit