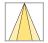

## LIGHT TECHNOLOGY

LED COB Light colour PearlWhite Luminous flux 2620 lm System power 23 W Luminaire Efficiency 114 lm/W Reflector OvalBasic 60° x 40° Beam angle On/Off Controller

## **OPCJA**

RAL-colours, NCS-colours (powder coating or wet spraying) on inquiry, surface alloys on inquiry, honeycomb louver

Suspended luminaire with LED, rated life of the LED L80/B10 > 50000 h, colour rendering index CRI > 90, chromaticity tolerance 2 SDCM (initial), reflector with oval light distribution pattern, reflector pure aluminium 99,99% in MIRO-Silver®, luminaire head die-cast aluminium, powder-coated, silver, separate driver unit