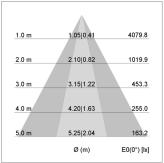

## LIGHT TECHNOLOGY

LED COB Light colour PearlWhite Luminous flux 2620 lm System power 23 W Luminaire Efficiency 114 lm/W Reflector OvalBasic 60° x 40° Beam angle On/Off Controller