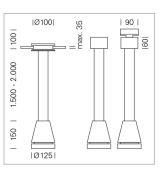

## Pendiro EC 125

Article number: 81030071

## LUMINAIRE

| Weight                    |  |
|---------------------------|--|
| Protection rating . class |  |
| Luminaire colour          |  |

## OPCJA

RAL-colours, NCS-colours (powder coating or wet spraying) on inquiry, surface alloys on inquiry, honeycomb louver

3.0 kg

white

IP 20.I

Suspended luminaire with LED, rated life of the LED L80/B10 > 50000 h, colour rendering index CRI > 90, chromaticity tolerance 2 SDCM (initial), reflector with circular light distribution pattern, reflector pure aluminium 99,99% in MIRO-Silver®, canopy sheet steel, powder-coated, luminaire head die-cast aluminium, powder-coated, white