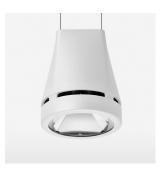

## Pendiro EC 125

Article number: 81030071

## OPCJA

RAL-colours, NCS-colours (powder coating or wet spraying) on inquiry, surface alloys on inquiry, honeycomb louver

3.0 kg

white

IP 20.I

Suspended luminaire with LED, rated life of the LED L80/B10 > 50000 h, colour rendering index CRI > 90, chromaticity tolerance 2 SDCM (initial), reflector with circular light distribution pattern, reflector pure aluminium 99,99% in MIRO-Silver®, canopy sheet steel, powder-coated, luminaire head die-cast aluminium, powder-coated, white