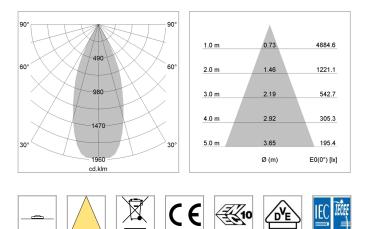

## LIGHT TECHNOLOGY

| LED                  | COB      |
|----------------------|----------|
| Light colour         | 927      |
| Luminous flux        | 2460 lm  |
| System power         | 23 W     |
| Luminaire Efficiency | 107 lm/W |
| Reflector            | Flood    |
| Beam angle           | 40°      |
| Controller           | On/Off   |