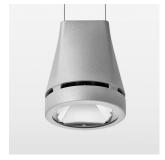

## Pendiro EC 125

Article number: 81030067

## **OPCJA**

RAL-colours, NCS-colours (powder coating or wet spraying) on inquiry, surface alloys on inquiry, honeycomb louver

Suspended luminaire with LED, rated life of the LED L80/B10 > 50000 h, colour rendering index CRI > 90, chromaticity tolerance 2 SDCM (initial), reflector with circular light distribution pattern, reflector pure aluminium 99,99% in MIRO-Silver®, canopy sheet steel, powder-coated, luminaire head die-cast aluminium, powder-coated, silver