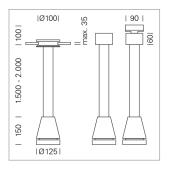

## Pendiro EC 125

Article number: 81030067

## **LUMINAIRE**

Weight 3.0 kg
Protection rating . class IP 20 . I
Luminaire colour silver

## **OPCJA**

RAL-colours, NCS-colours (powder coating or wet spraying) on inquiry, surface alloys on inquiry, honeycomb louver

Suspended luminaire with LED, rated life of the LED L80/B10 > 50000 h, colour rendering index CRI > 90, chromaticity tolerance 2 SDCM (initial), reflector with circular light distribution pattern, reflector pure aluminium 99,99% in MIRO-Silver®, canopy sheet steel, powder-coated, luminaire head die-cast aluminium, powder-coated, silver