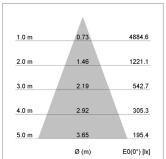

## LIGHT TECHNOLOGY

LED СОВ Light colour 927 Luminous flux 2460 lm System power 23 W Luminaire Efficiency 107 lm/W Reflector Flood Beam angle 40° On/Off Controller