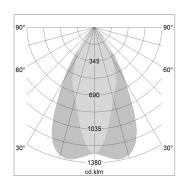

## LIGHT TECHNOLOGY

LED COB Light colour PearlWhite Luminous flux 4060 lm System power 41 W Luminaire Efficiency 99 lm/W Reflector OvalBasic 60° x 40° Beam angle On/Off Controller

Weight 3.0 kg
Protection rating . class IP 20 . I
Luminaire colour silver