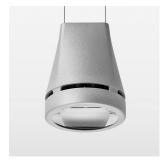

## Pendiro EC 125

Article number: 81040309

## LIGHT TECHNOLOGY

LED COB Light colour PearlWhite Luminous flux 4060 lm System power 41 W Luminaire Efficiency 99 lm/W Reflector OvalBasic 60° x 40° Beam angle On/Off Controller

Weight 3.0 kg
Protection rating . class IP 20 . I
Luminaire colour silver

## **OPCJA**

RAL-colours, NCS-colours (powder coating or wet spraying) on inquiry, surface alloys on inquiry, honeycomb louver

Suspended luminaire with LED, rated life of the LED L80/B10 > 50000 h, colour rendering index CRI > 90, chromaticity tolerance 2 SDCM (initial), reflector with oval light distribution pattern, reflector pure aluminium 99,99% in MIRO-Silver®, canopy sheet steel, powder-coated, luminaire head die-cast aluminium, powder-coated, silver