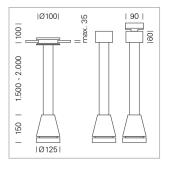

## Pendiro EC 125

Article number: 81040309

## LIGHT TECHNOLOGY

LED COB Light colour PearlWhite Luminous flux 4060 lm System power 41 W Luminaire Efficiency 99 lm/W Reflector OvalBasic 60° x 40° Beam angle On/Off Controller

Weight 3.0 kg
Protection rating . class IP 20 . I
Luminaire colour silver

## **OPCJA**

RAL-colours, NCS-colours (powder coating or wet spraying) on inquiry, surface alloys on inquiry, honeycomb louver

Suspended luminaire with LED, rated life of the LED L80/B10 > 50000 h, colour rendering index CRI > 90, chromaticity tolerance 2 SDCM (initial), reflector with oval light distribution pattern, reflector pure aluminium 99,99% in MIRO-Silver®, canopy sheet steel, powder-coated, luminaire head die-cast aluminium, powder-coated, silver