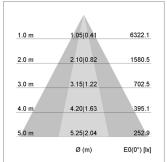

## LIGHT TECHNOLOGY

LED COB Light colour PearlWhite Luminous flux 4060 lm System power 41 W Luminaire Efficiency 99 lm/W Reflector OvalBasic 60° x 40° Beam angle On/Off Controller

Weight 3.0 kg
Protection rating . class IP 20 . I
Luminaire colour silver