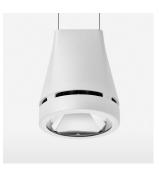

## Pendiro EC 125

Article number: 81080210

## OPCJA

RAL-colours, NCS-colours (powder coating or wet spraying) on inquiry, surface alloys on inquiry, honeycomb louver

2.7 kg

white

IP 20. III

Suspended luminaire with LED, rated life of the LED L80/B10 > 50000 h, colour rendering index CRI > 80, chromaticity tolerance 2 SDCM (initial), reflector with circular light distribution pattern, reflector pure aluminium 99,99% in MIRO-Silver®, luminaire head die-cast aluminium, powder-coated, white, separate driver unit