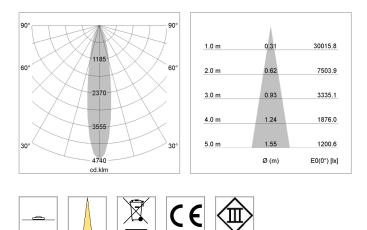

## LIGHT TECHNOLOGY

| LED                  | COB      |
|----------------------|----------|
| Light colour         | 830      |
| Luminous flux        | 4970 lm  |
| System power         | 41 W     |
| Luminaire Efficiency | 121 lm/W |
| Reflector            | Spot     |
| Beam angle           | 20°      |
| Controller           | On/Off   |