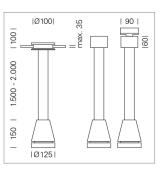

## Pendiro EC 125

Article number: 81080210

## LUMINAIRE

Weight Protection rating . class Luminaire colour

## OPCJA

RAL-colours, NCS-colours (powder coating or wet spraying) on inquiry, surface alloys on inquiry, honeycomb louver

2.7 kg

white

IP 20. III

Suspended luminaire with LED, rated life of the LED L80/B10 > 50000 h, colour rendering index CRI > 80, chromaticity tolerance 2 SDCM (initial), reflector with circular light distribution pattern, reflector pure aluminium 99,99% in MIRO-Silver®, luminaire head die-cast aluminium, powder-coated, white, separate driver unit