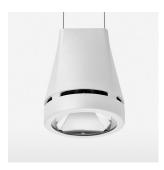

## OPCJA

RAL-colours, NCS-colours (powder coating or wet spraying) on inquiry, surface alloys on inquiry, honeycomb louver

3.0 kg

white

IP 20.I

Suspended luminaire with LED, rated life of the LED L80/B10 > 50000 h, colour rendering index CRI > 82, chromaticity tolerance 2 SDCM (initial), reflector with circular light distribution pattern, reflector pure aluminium 99,99% in MIRO-Silver®, canopy sheet steel, powder-coated, luminaire head die-cast aluminium, powder-coated, white