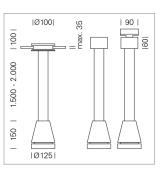

## LUMINAIRE

Weight Protection rating . class Luminaire colour

## OPCJA

RAL-colours, NCS-colours (powder coating or wet spraying) on inquiry, surface alloys on inquiry, honeycomb louver

3.0 kg

white

IP 20.I

Suspended luminaire with LED, rated life of the LED L80/B10 > 50000 h, colour rendering index CRI > 82, chromaticity tolerance 2 SDCM (initial), reflector with circular light distribution pattern, reflector pure aluminium 99,99% in MIRO-Silver®, canopy sheet steel, powder-coated, luminaire head die-cast aluminium, powder-coated, white