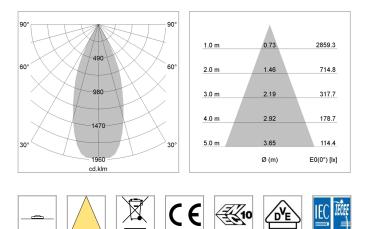

## LIGHT TECHNOLOGY

| LED                  | COB         |
|----------------------|-------------|
| Light colour         | SpecialMeat |
| Luminous flux        | 1440 lm     |
| System power         | 23 W        |
| Luminaire Efficiency | 63 lm/W     |
| Reflector            | Flood       |
| Beam angle           | 40°         |
| Controller           | On/Off      |