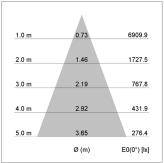

## LIGHT TECHNOLOGY

LED COB Light colour PearlWhite Luminous flux 3480 lm System power 34 W Luminaire Efficiency 102 lm/W Reflector Flood Beam angle 40° On/Off Controller

Weight 2.7 kg
Protection rating . class IP 20 . III
Luminaire colour silver