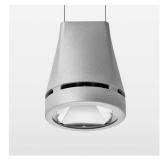

## **OPCJA**

RAL-colours, NCS-colours (powder coating or wet spraying) on inquiry, surface alloys on inquiry, honeycomb louver

Suspended luminaire with LED, rated life of the LED L80/B10 > 50000 h, colour rendering index CRI > 90, chromaticity tolerance 2 SDCM (initial), reflector with circular light distribution pattern, reflector pure aluminium 99,99% in MIRO-Silver®, luminaire head die-cast aluminium, powder-coated, silver, separate driver unit