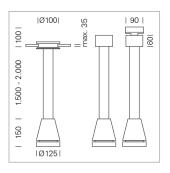

## Pendiro EC 125

Article number: 81060109

## LIGHT TECHNOLOGY

LED COB Light colour PearlWhite Luminous flux 3480 lm System power 34 W Luminaire Efficiency 102 lm/W Reflector Flood Beam angle 40° On/Off Controller

Weight 2.7 kg
Protection rating . class IP 20 . III
Luminaire colour silver

## **OPCJA**

RAL-colours, NCS-colours (powder coating or wet spraying) on inquiry, surface alloys on inquiry, honeycomb louver

Suspended luminaire with LED, rated life of the LED L80/B10 > 50000 h, colour rendering index CRI > 90, chromaticity tolerance 2 SDCM (initial), reflector with circular light distribution pattern, reflector pure aluminium 99,99% in MIRO-Silver®, luminaire head die-cast aluminium, powder-coated, silver, separate driver unit