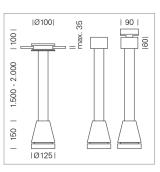

## Pendiro EC 125

Article number: 81050309

## OPCJA

RAL-colours, NCS-colours (powder coating or wet spraying) on inquiry, surface alloys on inquiry, honeycomb louver

3.0 kg

IP 20.I

silver

Suspended luminaire with LED, rated life of the LED L80/B10 > 50000 h, colour rendering index CRI > 90, chromaticity tolerance 2 SDCM (initial), reflector with circular light distribution pattern, reflector pure aluminium 99,99% in MIRO-Silver®, canopy sheet steel, powder-coated, luminaire head die-cast aluminium, powder-coated, silver