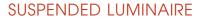

## Pendiro EC 125

Article number: 81050309

## LUMINAIRE

Weight Protection rating . class Luminaire colour

## OPCJA

RAL-colours, NCS-colours (powder coating or wet spraying) on inquiry, surface alloys on inquiry, honeycomb louver

3.0 kg

IP 20.I

silver

Suspended luminaire with LED, rated life of the LED L80/B10 > 50000 h, colour rendering index CRI > 90, chromaticity tolerance 2 SDCM (initial), reflector with circular light distribution pattern, reflector pure aluminium 99,99% in MIRO-Silver®, canopy sheet steel, powder-coated, luminaire head die-cast aluminium, powder-coated, silver