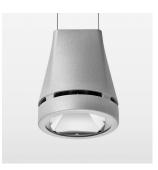

## LIGHT TECHNOLOGY

| LED                  | COB        |
|----------------------|------------|
| Light colour         | PearlWhite |
| Luminous flux        | 4060 lm    |
| System power         | 41 W       |
| Luminaire Efficiency | 99 lm/W    |
| Reflector            | Spot       |
| Beam angle           | 20°        |
| Controller           | On/Off     |