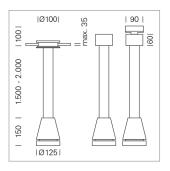

## Pendiro EC 125

Article number: 81070055

## LIGHT TECHNOLOGY

LED СОВ Light colour 927 Luminous flux 3270 lm System power 34 W Luminaire Efficiency 96 lm/W Reflector OvalBasic 60° x 40° Beam angle On/Off Controller

Weight 2.7 kg
Protection rating . class IP 20 . III
Luminaire colour silver

## **OPCJA**

RAL-colours, NCS-colours (powder coating or wet spraying) on inquiry, surface alloys on inquiry, honeycomb louver

Suspended luminaire with LED, rated life of the LED L80/B10 > 50000 h, colour rendering index CRI > 90, chromaticity tolerance 2 SDCM (initial), reflector with oval light distribution pattern, reflector pure aluminium 99,99% in MIRO-Silver®, luminaire head die-cast aluminium, powder-coated, silver, separate driver unit