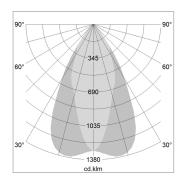

## LIGHT TECHNOLOGY

LED СОВ Light colour 927 Luminous flux 3270 lm System power 34 W Luminaire Efficiency 96 lm/W Reflector OvalBasic 60° x 40° Beam angle On/Off Controller

Weight 2.7 kg
Protection rating . class IP 20 . III
Luminaire colour silver