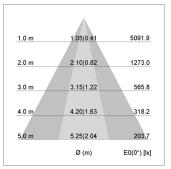

## LIGHT TECHNOLOGY

LED СОВ Light colour 927 Luminous flux 3270 lm System power 34 W Luminaire Efficiency 96 lm/W Reflector OvalBasic 60° x 40° Beam angle On/Off Controller

Weight 2.7 kg
Protection rating . class IP 20 . III
Luminaire colour silver