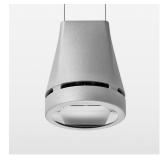

## Pendiro EC 125

Article number: 81070055

## LIGHT TECHNOLOGY

LED СОВ Light colour 927 Luminous flux 3270 lm System power 34 W Luminaire Efficiency 96 lm/W Reflector OvalBasic 60° x 40° Beam angle On/Off Controller

Weight 2.7 kg
Protection rating . class IP 20 . III
Luminaire colour silver

## **OPCJA**

RAL-colours, NCS-colours (powder coating or wet spraying) on inquiry, surface alloys on inquiry, honeycomb louver

Suspended luminaire with LED, rated life of the LED L80/B10 > 50000 h, colour rendering index CRI > 90, chromaticity tolerance 2 SDCM (initial), reflector with oval light distribution pattern, reflector pure aluminium 99,99% in MIRO-Silver®, luminaire head die-cast aluminium, powder-coated, silver, separate driver unit