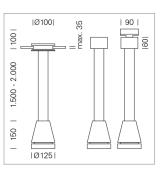

## LUMINAIRE

| Weight                    |
|---------------------------|
| Protection rating . class |
| Luminaire colour          |

## OPCJA

RAL-colours, NCS-colours (powder coating or wet spraying) on inquiry, surface alloys on inquiry, honeycomb louver

3.0 kg

IP 20.I

white

Suspended luminaire with LED, rated life of the LED L80/B10 > 50000 h, colour rendering index CRI > 80, chromaticity tolerance 2 SDCM (initial), reflector with circular light distribution pattern, reflector pure aluminium 99,99% in MIRO-Silver®, canopy sheet steel, powder-coated, luminaire head die-cast aluminium, powder-coated, white