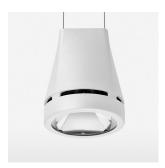

## Pendiro EC 125

Article number: 81030048

## OPCJA

RAL-colours, NCS-colours (powder coating or wet spraying) on inquiry, surface alloys on inquiry, honeycomb louver

3.0 kg

IP 20.I

white

Suspended luminaire with LED, rated life of the LED L80/B10 > 50000 h, colour rendering index CRI > 80, chromaticity tolerance 2 SDCM (initial), reflector with circular light distribution pattern, reflector pure aluminium 99,99% in MIRO-Silver®, canopy sheet steel, powder-coated, luminaire head die-cast aluminium, powder-coated, white